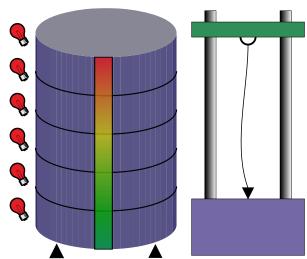

## **FEATURES:**

- ✓ Allow to obtain the peak values: Maximum, Minimum, Peak-Peak.
- √ 4 optoisolated digital inputs that you can assign to anyone of the 29 functions available.
- √ The PRINT function (19) can print 15 different reports.
- √ 4 digital outputs (Relays) that you can assign to anyone of the 15 functions available.
- ✓ Allows to configurate 4 setpoints in 5 different ways of operation, and 3 types of reset.
- √ Totalizer function to accumulate operations by: time (time integration), stable weight or external signal.
- The configuration options are protected with PASSWORD.
- ✓ This indicator can be configured by the program DW-REMOTE for WINDOWS™.
- ✓ Allows to transmit all the internal variables to a remote computer.
- Allows the connection in network of up to 99 indicators that can be managed from a central computer.